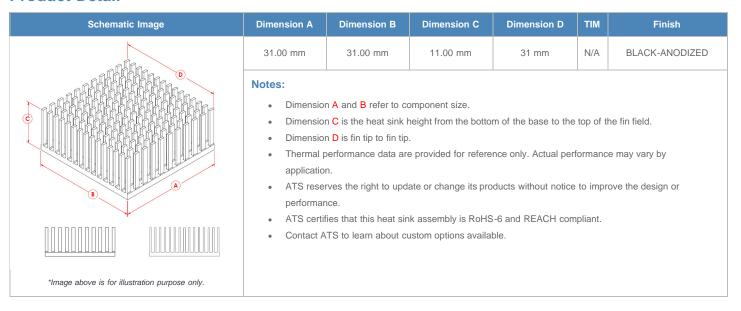

**

| AIR VELOCITY       |               | @200 LFM<br>1.0 M/S | @300 LFM<br>1.5 M/S | @400 LFM<br>2.0 M/S | @500 LFM<br>2.5 M/S | @600 LFM<br>3.0 M/S | @700 LFM<br>3.5 M/S | @800 LFM<br>4.0 M/S |
|--------------------|---------------|---------------------|---------------------|---------------------|---------------------|---------------------|---------------------|---------------------|
| THERMAL RESISTANCE | Unducted Flow | 7.29 °C/W           | 5.4 °C/W            | 4.6 °C/W            | 4.1 °C/W            | 3.7 °C/W            | 3.5 °C/W            | 3.2 °C/W            |
|                    | Ducted Flow   | 4.2                 | 3.5                 | 3.1                 | 2.9                 | 2.7                 | 2.5                 | 2.4                 |

## **Product Detail**